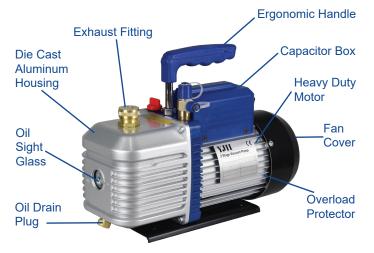

## **Features & Benefits**

• A2L approved

- · 3 meter power cord
- Deep ultimate vacuum
- · Quick flow rate
- · Lightweight, durable aluminum housing
- · Small and portable
- · Reliable runs steadily for long periods
- High torque motor design for easy start-up and efficient operation, even in the harshest conditions

JACKET<sup>®</sup>

- 1/4" and 3/8" SAE flare inlet connections allow for flexibility of hose fittings/sizes
- 3/4" garden hose exhaust fitting with removable cap for venting
- Oversized 3/8" oil drain for faster oil changes
- · Vacuum pump oil included
- One-year warranty