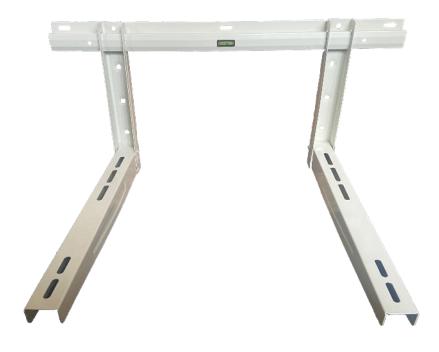

## **Condenser Wall Bracket**

StrutFoot's condenser bracket is a flat packed solution for wall mounted condensing units. They are a self assemble system improving on the install time. The cross bar fixed to the wall allows for the arms to be spaced correctly with ease and also comes with a built in level for ease of install.

| Part No | Description   | Cross Bar<br>(mm) | Support Arm<br>(mm) | Height (mm) | Safe Working Load<br>(kg) |
|---------|---------------|-------------------|---------------------|-------------|---------------------------|
| SBP450  | 60kg Bracket  | 800               | 450                 | 350         | 60                        |
| SBP550  | 90kg Bracket  | 800               | 550                 | 350         | 90                        |
| SBH550  | 140kg Bracket | 850               | 550                 | 450         | 140                       |