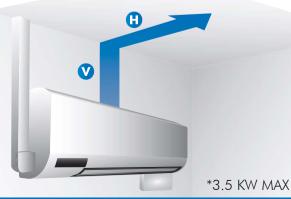

## **PERFORMANCE**

| V (VERTICAL) | <b>H</b> (HORIZONTAL) |
|--------------|-----------------------|
| 5 M          | 0 M                   |
| 4 M          | 3 M                   |
| 3 M          | 6 M                   |
| 2 M          | 9 M                   |
| 1 M          | 12 M                  |

The MICROBLUE® can be mounted in any orientation up to 5m away from the air conditioning unit.