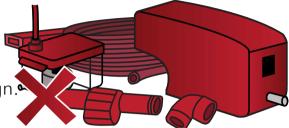

### PISTON PUMPS

- Small enough to be mounted within the AC Case.
- A low cost solution.
- Performance from a compact design.

- Plaqued with poor reliability, piston pumps tend to burn out whilst running dry.
- High noise levels and sold with unnecessary accessories to work.
- Cannot pump debris/ sediment.