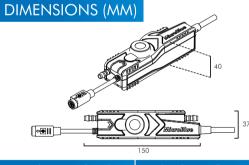

#### PERFORMANCE

17dba

| MAX FLOW  | Max Head | MAX LIFT |
|-----------|----------|----------|
| 5 L/ HOUR | 5 METRES | 2 METRES |

With no additional silencing accessories required, not only is the MICROBLUE® a silent running pump but it can also be mounted in any orientation whilst operating both wet and dry continuously. The MICROBLUE® is a dual voltage pump which uses proven thermistor level sensing technology to remove the risk of stuck or sunken float switches