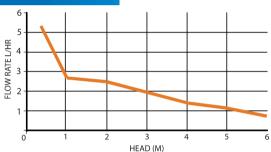

#### PERFORMANCE

17dba

| MAX FLOW  | Max Head | MAX LIFT |
|-----------|----------|----------|
| 5 L/ HOUR | 5 METRES | 2 METRES |

With no additional silencing accessories required, not only is the MICROBLUE® a silent running pump but it can also be mounted in any orientation whilst operating both wet and dry continuously. The MICROBLUE® is a dual voltage pump which uses proven thermistor level sensing technology to remove the risk of stuck or sunken float switches

The MICROBLUE® can be mounted in any orientation up to 5m away from the air conditioning unit.